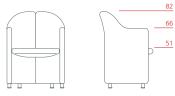

142 Series chairs come in a higher, more upright version (the S142) and in the lower, more enveloping armchair (the PS142). Both have a metal structure, are fully upholstered in fabric or leather covered polyurethane foam, and can be fitted with wheels or feet.

#### DESIGNER

Eugenio Gerli

Armchair on castors 1PS6011: L 68 D 60 H 68

Armchair on feet 1PS6012: L 68 D 60 H 68

Tall armchair on castors 1PS6021: L 57 D 56 H 82

Tall armchair on feet 1PS6022: L 57 D 56 H 82