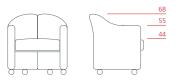

#### DESIGNER

Eugenio Gerli

Armchair on castors 1PS6011: L 68 D 60 H 68

Armchair on feet 1PS6012: L 68 D 60 H 68

Tall armchair on castors 1PS6021: L 57 D 56 H 82

Tall armchair on feet 1PS6022: L 57 D 56 H 82