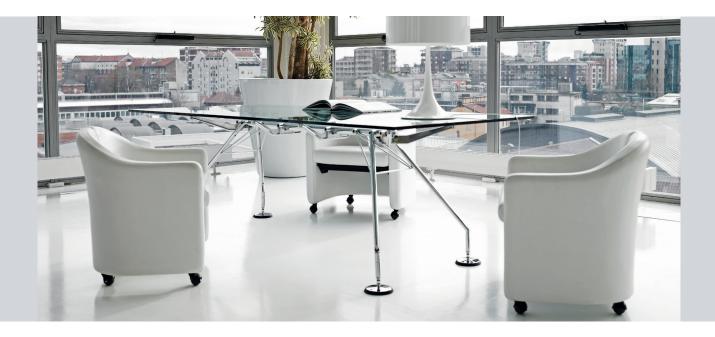

#### INTRO

The 142 Series, designed by Eugenio Gerli, is greatly appreciated for its functionality and its ability to blend into all kinds of domestic, work and hospitality environments. The 142 Series has stood the test of time and become a classic Tecno product.

The series was conceived to satisfy the demand that arose as the result of the revolution in home design that began in the 1960s, when the lounge, dining room and relaxation area all began to merge into one multi-purpose space.

142 Series chairs come in a higher, more upright version (the S142) and in the lower, more enveloping armchair (the PS142). Both have a metal structure, are fully upholstered in fabric or leather covered polyurethane foam, and can be fitted with wheels or feet.